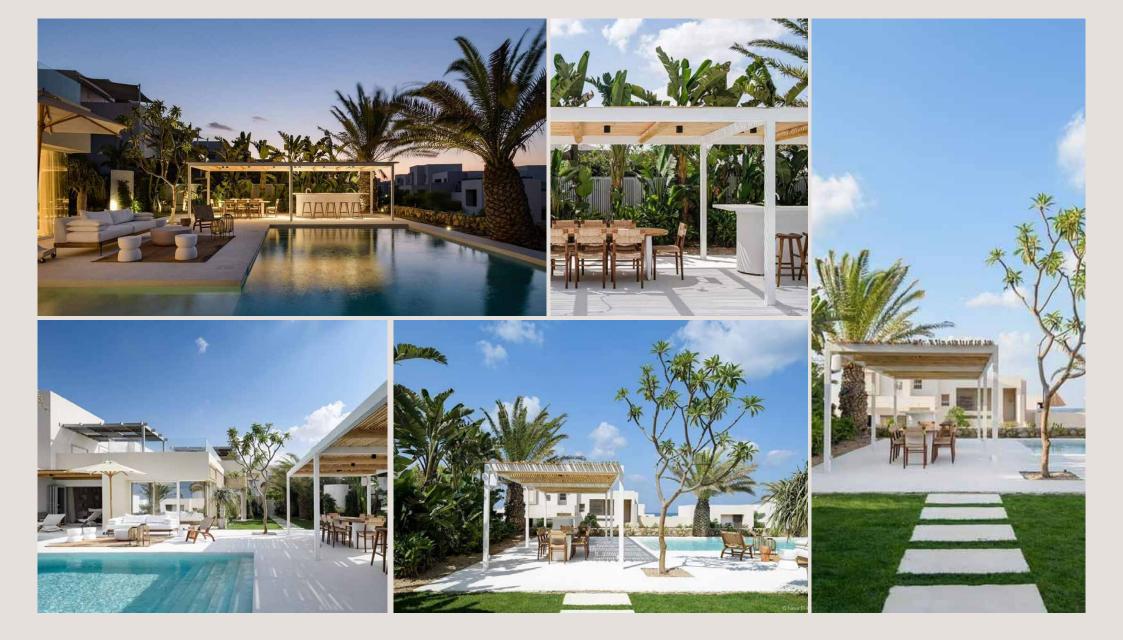

## 4. HOSPITALITY

We bring luxury and sophistication to hospitality spaces. Kingwood's wood fit-outs for hotels, resorts, and restaurants are designed to create memorable guest experiences. Our commitment to superior craftsmanship ensures each project reflects the brand's identity, offering durability and aesthetic excellence to match the dynamic needs of the hospitality industry.

PROJECT NAME: Le Sidi CLIENT: Palm Hills Development CONSULTANT/DESIGNER/PM: El Ghonemi MAIN CONTRACTOR: SCAS SERVICE: Joinery Works & Furniture

PROJECT NAME: T he Breakers CLIENT: Somabay CONSULTANT/DESIGNER/PM: Constructive MAIN CONTRACTOR: SCAS SERVICE: Joinery Works & Furniture

PROJECT NAME: M Squared CLIENT: Marmarica – Masyf Ras El Hekma MAIN CONTRACTOR: Modern Interiors SERVICE: Joinery Works & Furniture and Exterior Pergola

CONSTRUCTION & FINISHING