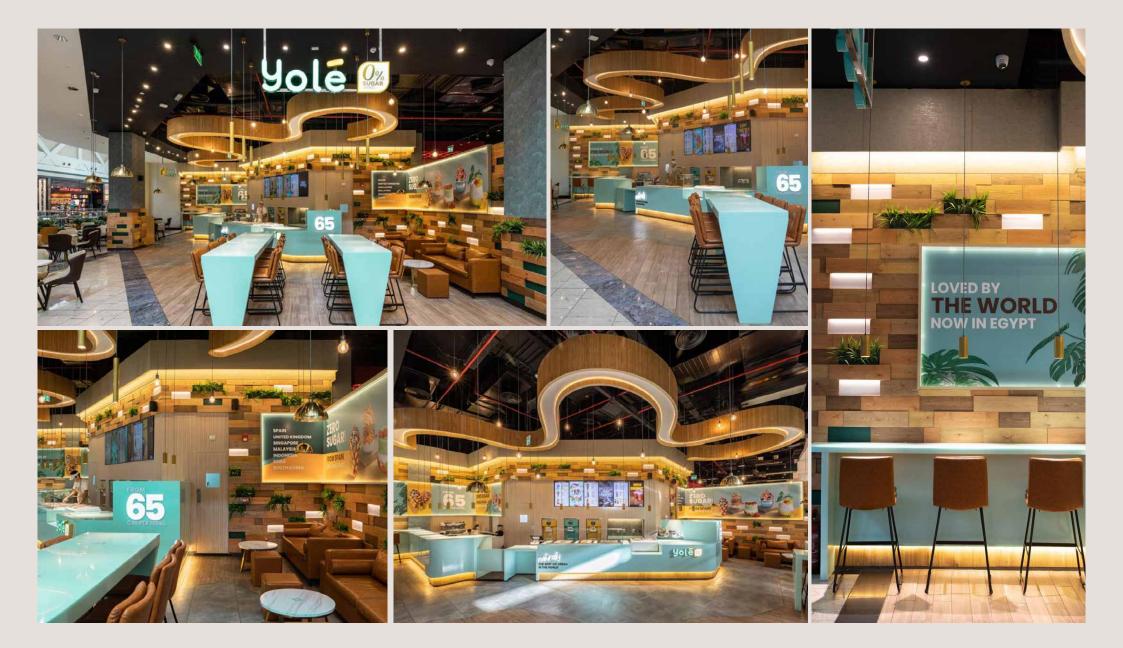

PROJECT NAME: Yolé CONSULTANT/DESIGNER/PM: East Delta Contracting MAIN CONTRACTOR: East Delta Contracting SERVICE: Joinery works

PROJECT NAME: Izmir Saray Restaurant CLIENT: Izmir Saray MAIN CONTRACTOR: Triple M SERVICE: Joinery works