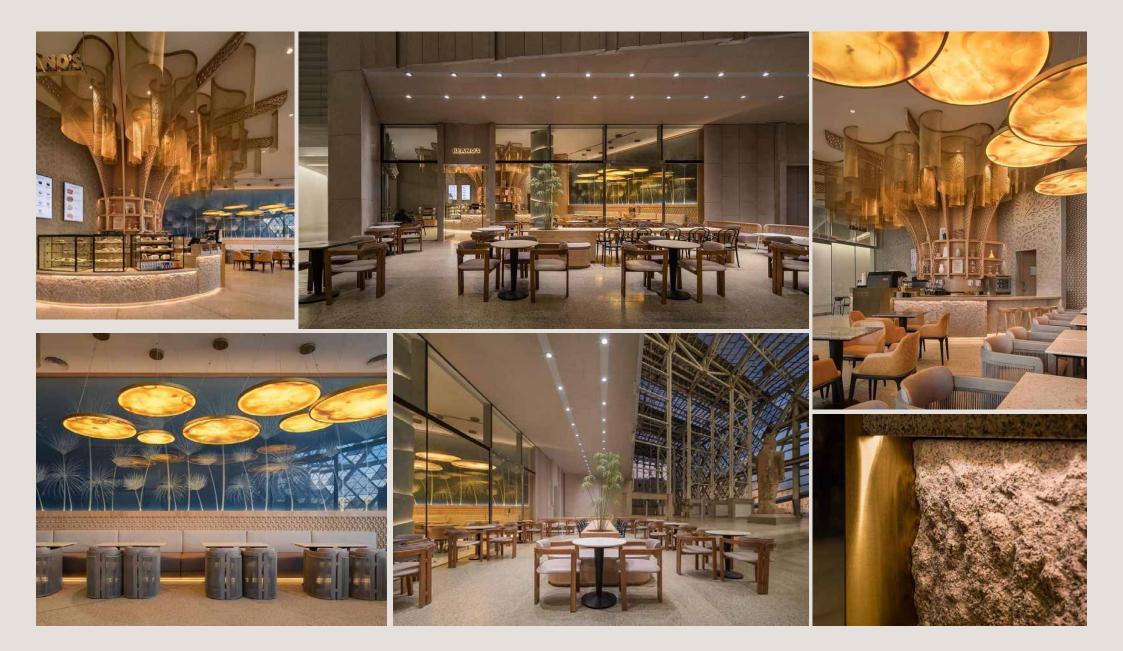

PROJECT NAME: Beanos Cafe CLIENT: La Poir CONSULTANT/DESIGNER/PM: Shewekar Design Studio MAIN CONTRACTOR: SCAS SERVICE: Joinery works

PROJECT NAME: El Saghyeer Salon CLIENT: Mohamed El Saghyeer CONSULTANT/DESIGNER/PM: Savillis MAIN CONTRACTOR: SCAS SERVICE: Joinery works