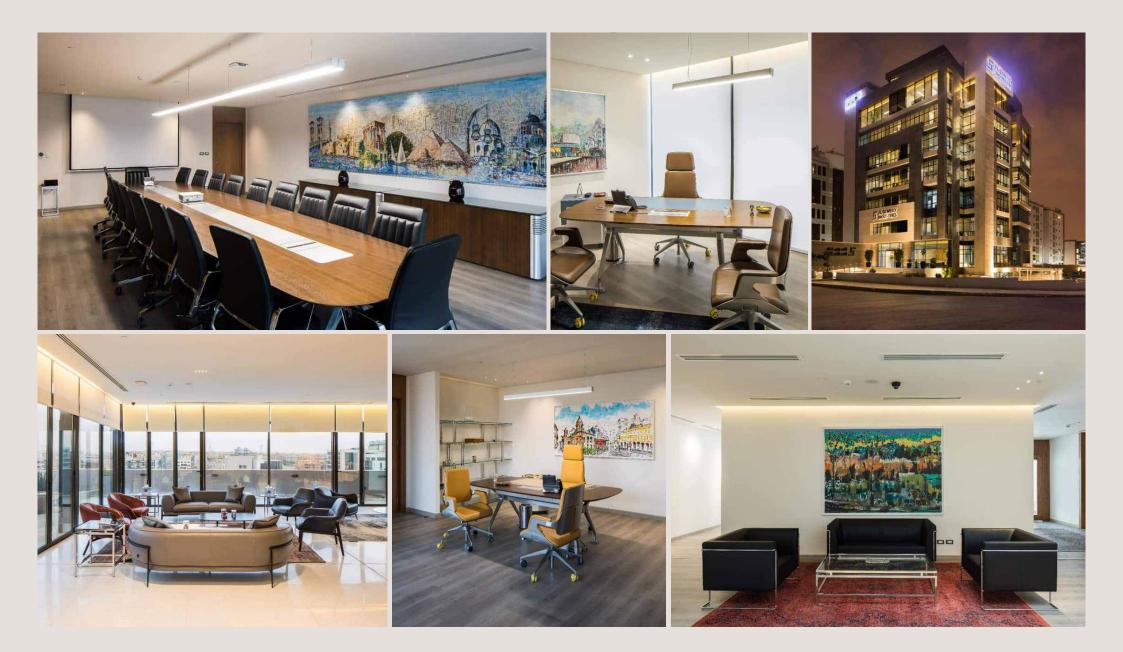

# 2. CORPORATE

Kingwood specializes in crafting professional environments that inspire productivity and innovation. Our woodworks for corporate offices, co-working spaces, and headquarters seamlessly blend functionality with elegance. We create custom solutions that reflect each company's ethos, supporting modern work dynamics while prioritizing quality and timely delivery.