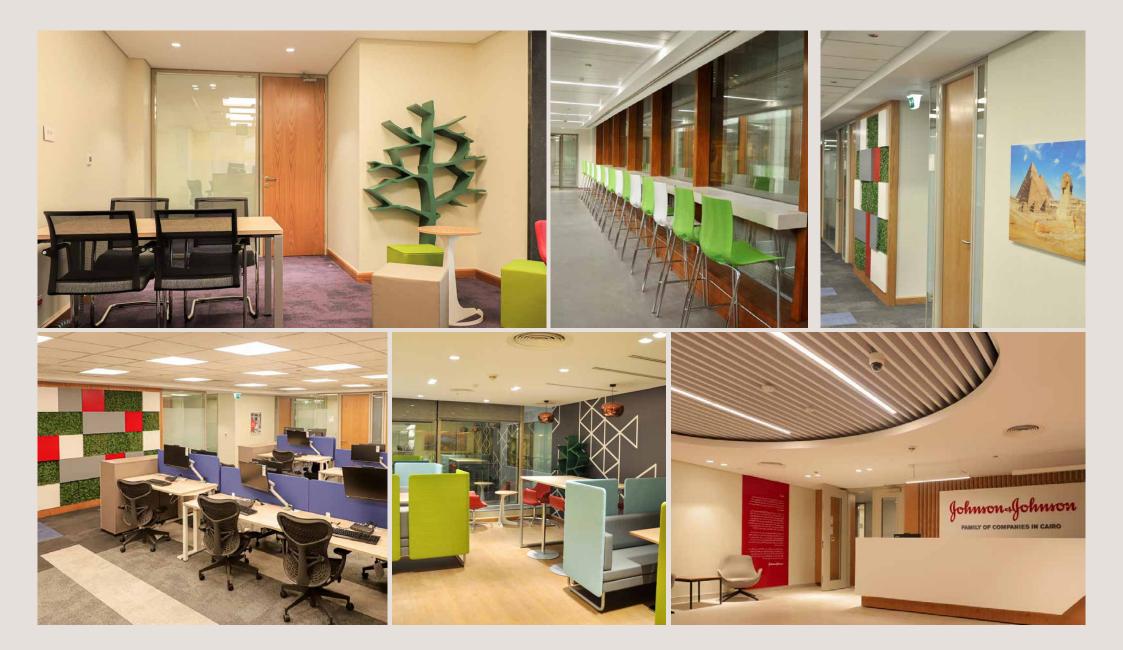

# 2. CORPORATE

Kingwood specializes in crafting professional environments that inspire productivity and innovation. Our woodworks for corporate offices, co-working spaces, and headquarters seamlessly blend functionality with elegance. We create custom solutions that reflect each company's ethos, supporting modern work dynamics while prioritizing quality and timely delivery.

PROJECT NAME: Emirates NBD Bank CLIENT: Emirates NBD Consultant/Designer/PM: El Ghonemi Architects MAIN CONTRACTOR: EDC SERVICE: Joinery Works

PROJECT NAME: Johnson & Johnson Head office CLIENT: Johnson & Johnson Consultant/Designer/PM: JLL MAIN CONTRACTOR: Modern Interiors SERVICE: Joinery Works