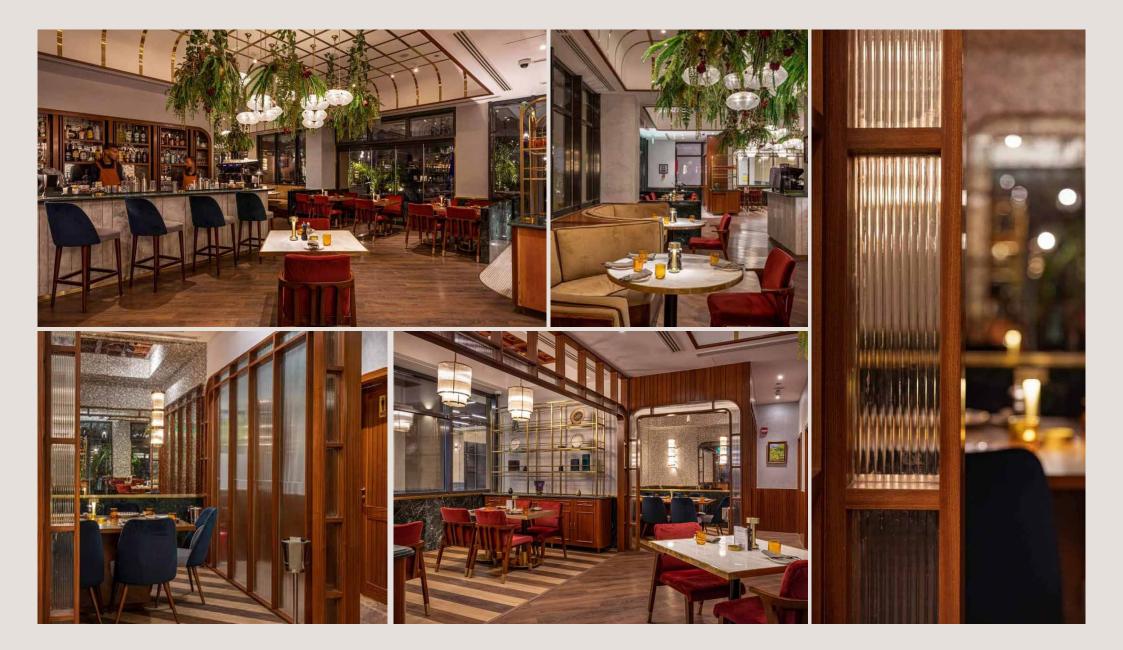

PROJECT NAME: Norma Restaurant CLIENT: RAMW Group CONSULTANT/DESIGNER/PM: Archimid MAIN CONTRACTOR: SCAS SERVICE: Joinery works

PROJECT NAME: iHop – Applebees Restaurant (Dubai) CONSULTANT/DESIGNER/PM: Triple M SERVICE: Joinery works /Built in sofas