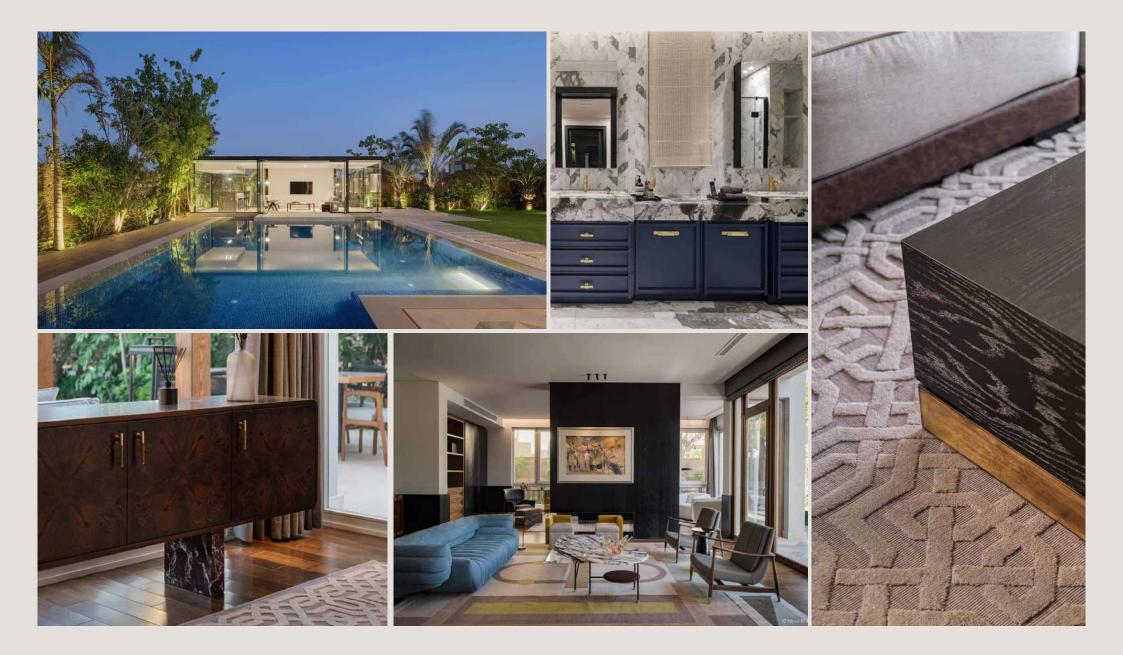

## 3. RESDENTIAL

Transforming houses into homes is our passion. Kingwood offers bespoke wood solutions for residential projects, from luxury villas to modern apartments. Our expertise covers kitchens, wardrobes, cabinetry, and decorative wood elements that combine comfort, beauty, and practicality. We focus on delivering warmth and elegance while respecting timelines and quality standards,

PROJECT NAME: Private Villa Haceinda Bay MAIN CONTRACTOR: SCAS SERVICE: Joinery Works

PROJECT NAME: Private Villa Sodic MAIN CONTRACTOR: SCAS SERVICE: Joinery Works

PROJECT NAME: Private Villa Sodic MAIN CONTRACTOR: SCAS SERVICE: Joinery Works

PROJECT NAME: Private Villa Almaza Bay MAIN CONTRACTOR: SCAS SERVICE: Joinery Works

PROJECT NAME: Private Villa Almaza Bay MAIN CONTRACTOR: SCAS SERVICE: Joinery Works