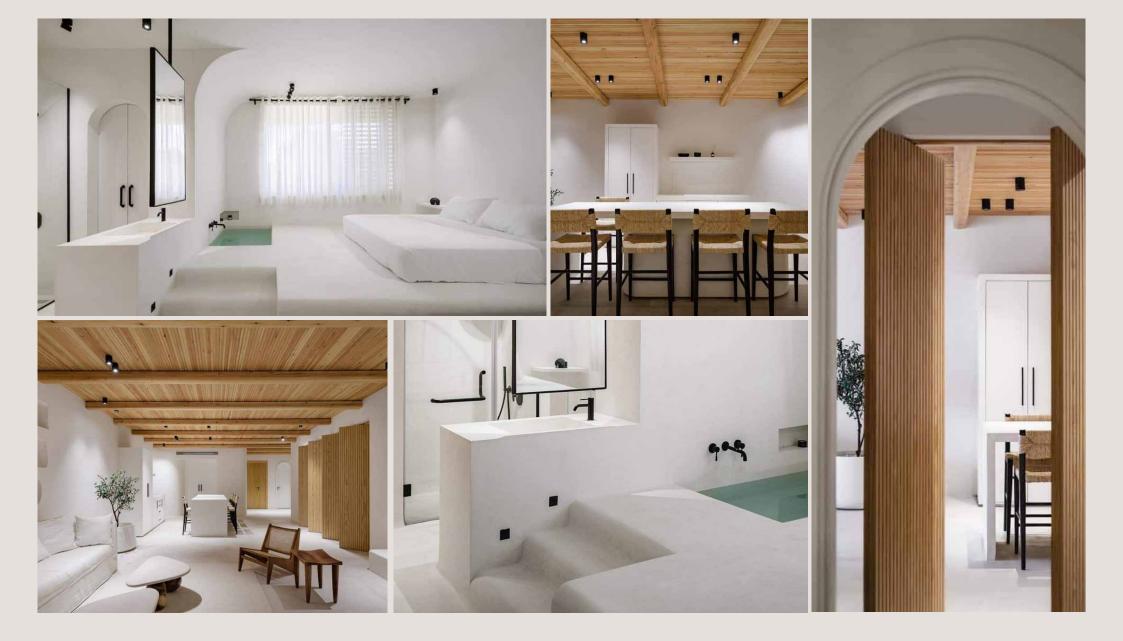

## 4. HOSPITALITY

We bring luxury and sophistication to hospitality spaces. Kingwood's wood fit-outs for hotels, resorts, and restaurants are designed to create memorable guest experiences. Our commitment to superior craftsmanship ensures each project reflects the brand's identity, offering durability and aesthetic excellence to match the dynamic needs of the hospitality industry.

PROJECT NAME: Le Sidi CLIENT: Palm Hills Development CONSULTANT/DESIGNER/PM: El Ghonemi MAIN CONTRACTOR: SCAS SERVICE: Joinery Works & Furniture

PROJECT NAME: T he Breakers CLIENT: Somabay CONSULTANT/DESIGNER/PM: Constructive MAIN CONTRACTOR: SCAS SERVICE: Joinery Works & Furniture

PROJECT NAME: M Squared CLIENT: Marmarica – Masyf Ras El Hekma MAIN CONTRACTOR: Modern Interiors SERVICE: Joinery Works & Furniture and Exterior Pergola

CONSTRUCTION & FINISHING