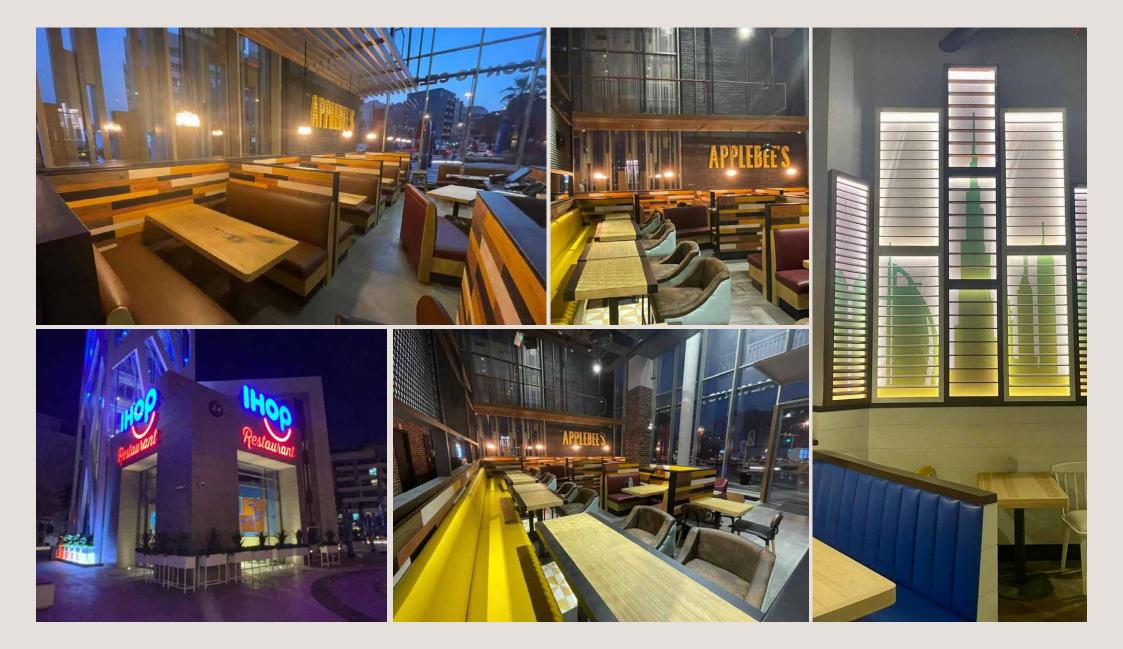

PROJECT NAME: Norma Restaurant CLIENT: RAMW Group CONSULTANT/DESIGNER/PM: Archimid MAIN CONTRACTOR: SCAS SERVICE: Joinery works

PROJECT NAME: iHop – Applebees Restaurant (Dubai) CONSULTANT/DESIGNER/PM: Triple M SERVICE: Joinery works /Built in sofas