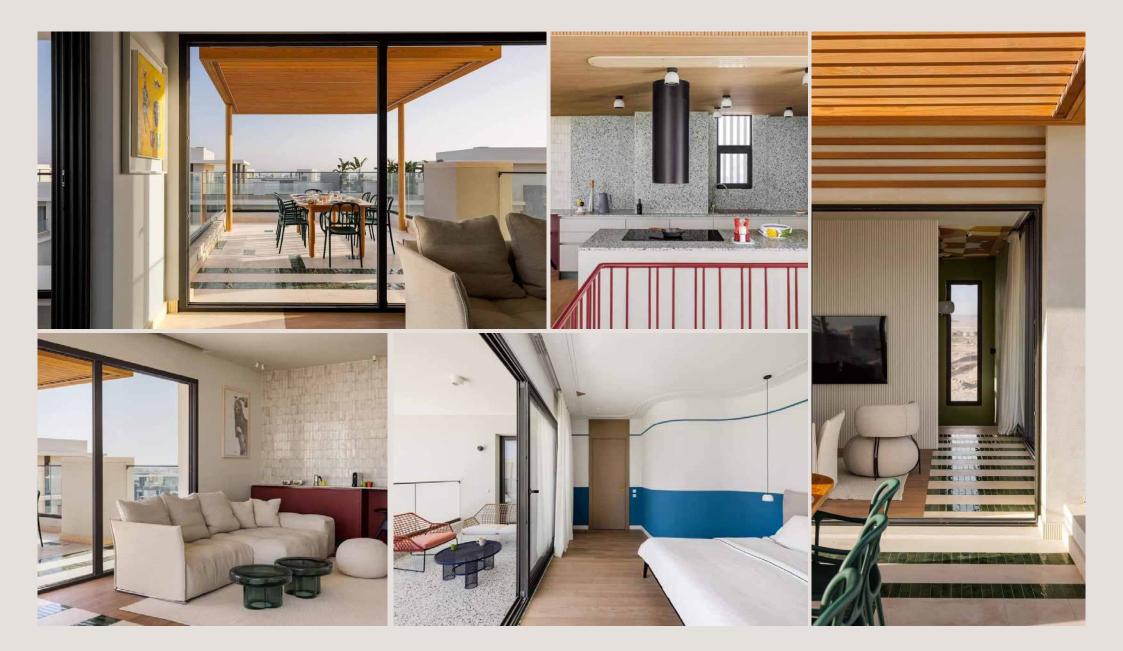

## 3. RESDENTIAL

Transforming houses into homes is our passion. Kingwood offers bespoke wood solutions for residential projects, from luxury villas to modern apartments. Our expertise covers kitchens, wardrobes, cabinetry, and decorative wood elements that combine comfort, beauty, and practicality. We focus on delivering warmth and elegance while respecting timelines and quality standards,

PROJECT NAME: Private Villa Haceinda Bay MAIN CONTRACTOR: SCAS SERVICE: Joinery Works

PROJECT NAME: Private Villa Sodic MAIN CONTRACTOR: SCAS SERVICE: Joinery Works

PROJECT NAME: Private Villa Sodic MAIN CONTRACTOR: SCAS SERVICE: Joinery Works

PROJECT NAME: Private Villa Almaza Bay MAIN CONTRACTOR: SCAS SERVICE: Joinery Works

PROJECT NAME: Private Villa Almaza Bay MAIN CONTRACTOR: SCAS SERVICE: Joinery Works