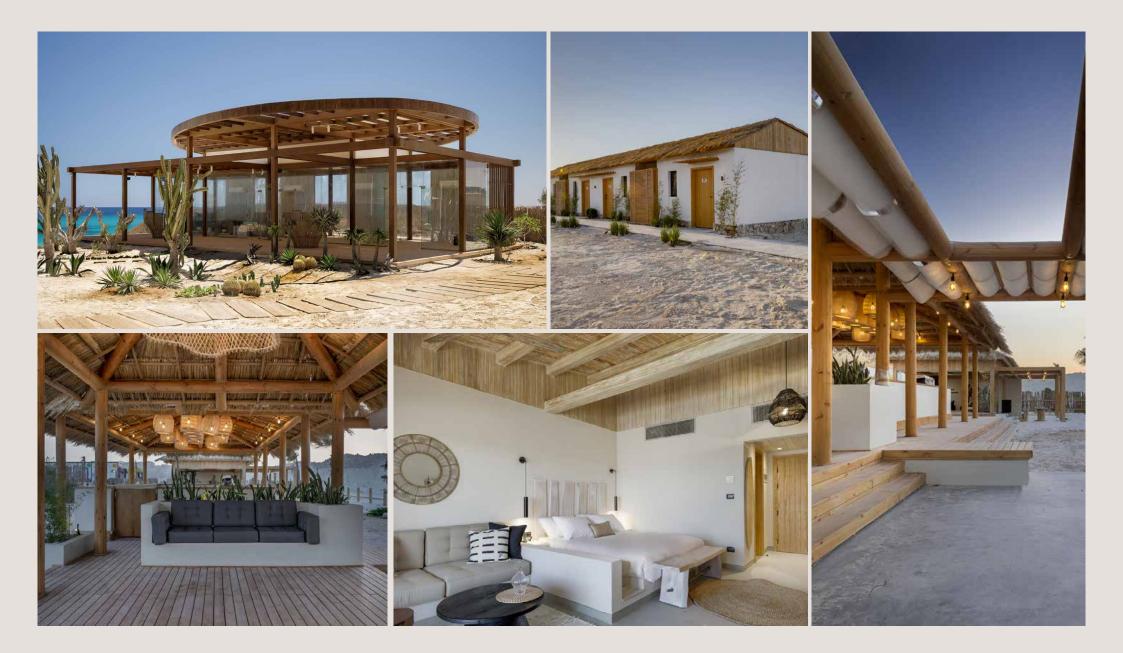

## 4. HOSPITALITY

We bring luxury and sophistication to hospitality spaces. Kingwood's wood fit-outs for hotels, resorts, and restaurants are designed to create memorable guest experiences. Our commitment to superior craftsmanship ensures each project reflects the brand's identity, offering durability and aesthetic excellence to match the dynamic needs of the hospitality industry.

PROJECT NAME: M Squared CLIENT: Marmarica – Masyf Ras El Hekma MAIN CONTRACTOR: Modern Interiors SERVICE: Joinery Works & Furniture and Exterior Pergola

CONSTRUCTION & FINISHING