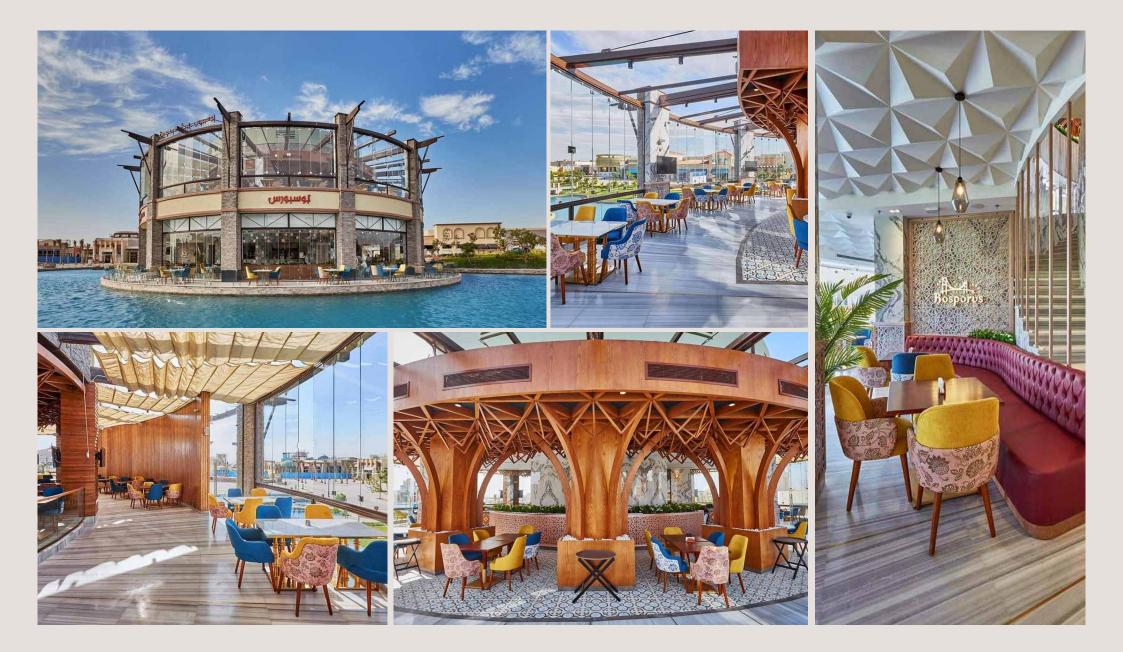

PROJECT NAME: Bosporus Restaurant MAIN CONTRACTOR: Triple M SERVICE: Joinery works

PROJECT NAME: People & Places CLIENT: Misr Italia Properties CONSULTANT/DESIGNER/PM: Alchemy MAIN CONTRACTOR: SCAS SERVICE: Joinery works