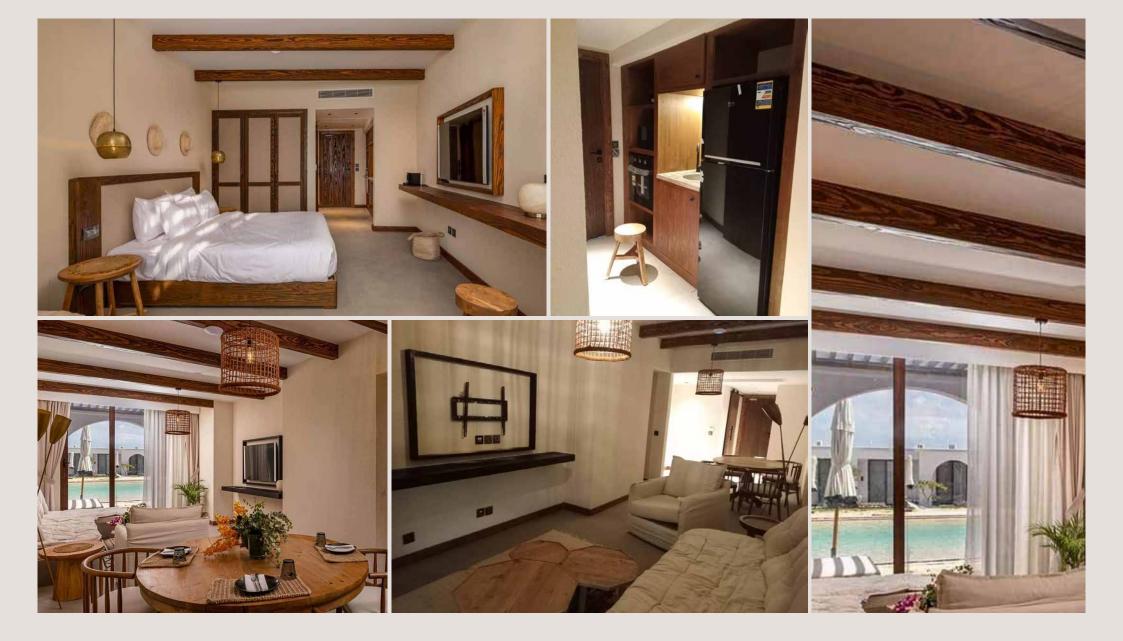

## 4. HOSPITALITY

We bring luxury and sophistication to hospitality spaces. Kingwood's wood fit-outs for hotels, resorts, and restaurants are designed to create memorable guest experiences. Our commitment to superior craftsmanship ensures each project reflects the brand's identity, offering durability and aesthetic excellence to match the dynamic needs of the hospitality industry.

PROJECT NAME: Le Sidi CLIENT: Palm Hills Development CONSULTANT/DESIGNER/PM: El Ghonemi MAIN CONTRACTOR: SCAS SERVICE: Joinery Works & Furniture

PROJECT NAME: T he Breakers CLIENT: Somabay CONSULTANT/DESIGNER/PM: Constructive MAIN CONTRACTOR: SCAS SERVICE: Joinery Works & Furniture