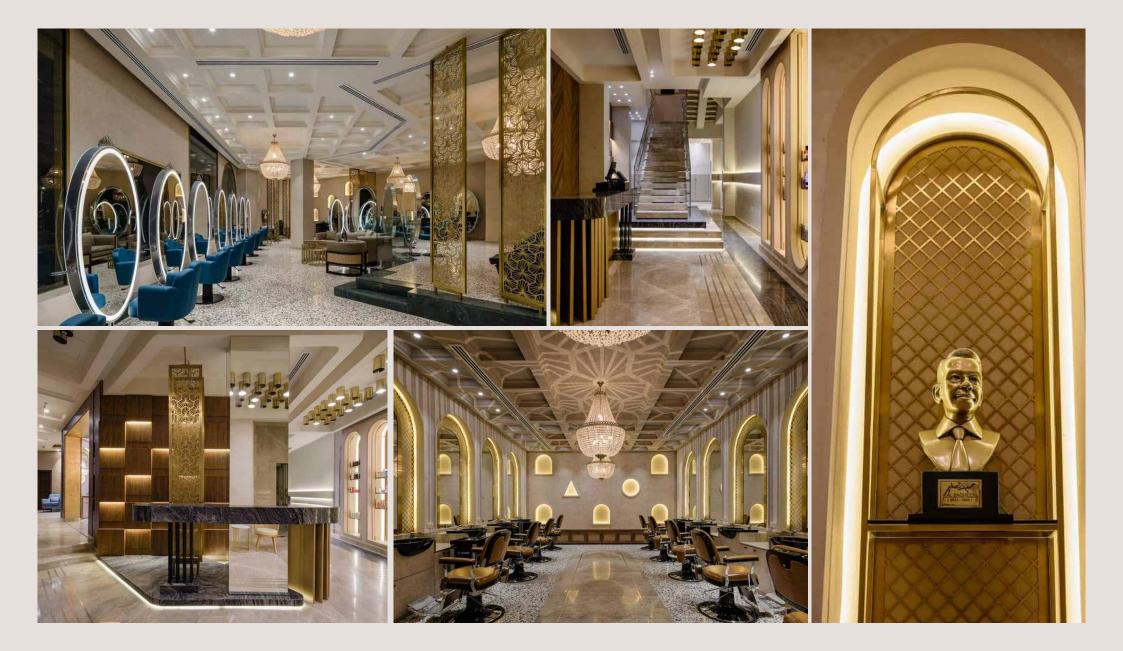

PROJECT NAME: Beanos Cafe CLIENT: La Poir CONSULTANT/DESIGNER/PM: Shewekar Design Studio MAIN CONTRACTOR: SCAS SERVICE: Joinery works

PROJECT NAME: El Saghyeer Salon CLIENT: Mohamed El Saghyeer CONSULTANT/DESIGNER/PM: Savillis MAIN CONTRACTOR: SCAS SERVICE: Joinery works