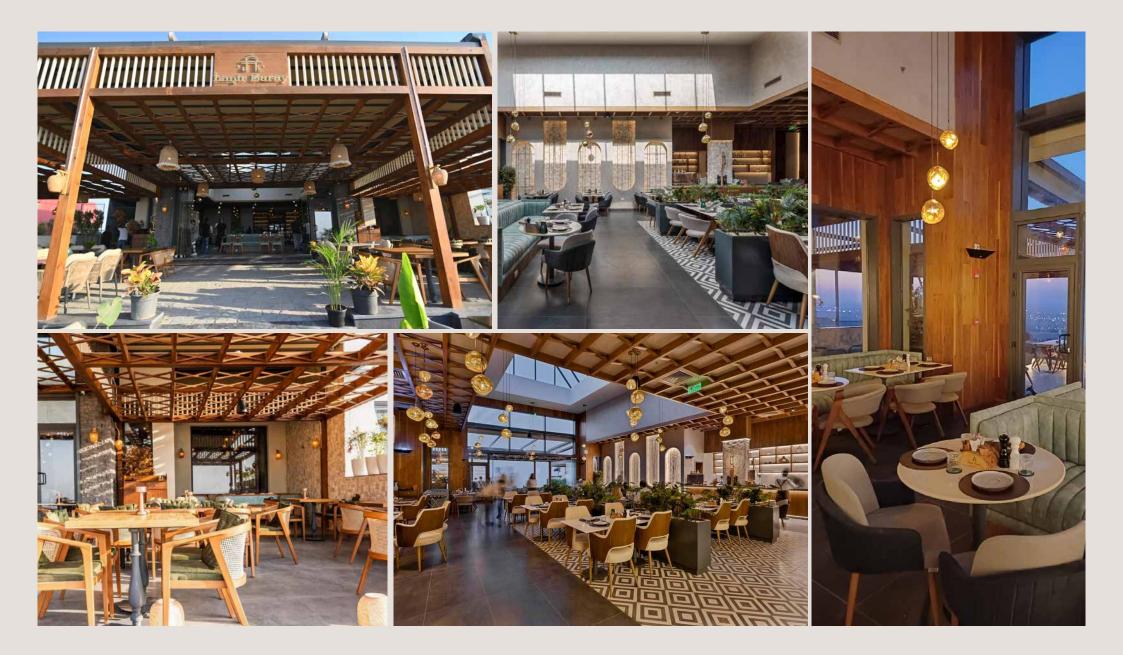

PROJECT NAME: Yolé CONSULTANT/DESIGNER/PM: East Delta Contracting MAIN CONTRACTOR: East Delta Contracting SERVICE: Joinery works

PROJECT NAME: Izmir Saray Restaurant CLIENT: Izmir Saray MAIN CONTRACTOR: Triple M SERVICE: Joinery works