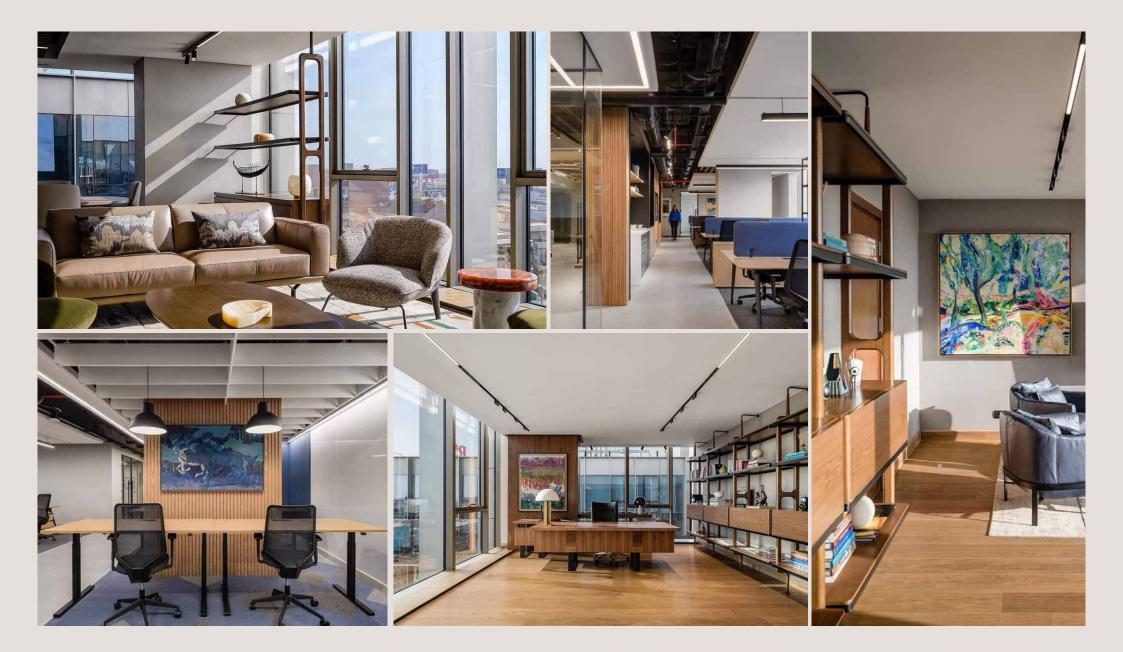

# 2. CORPORATE

Kingwood specializes in crafting professional environments that inspire productivity and innovation. Our woodworks for corporate offices, co-working spaces, and headquarters seamlessly blend functionality with elegance. We create custom solutions that reflect each company's ethos, supporting modern work dynamics while prioritizing quality and timely delivery.